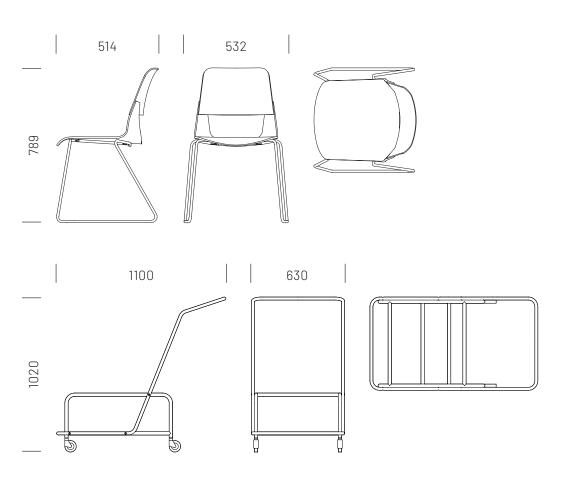

Dimensions: Stacking chair

 $532 \times 514 \times 789 \text{ mm} (L \times W \times H)$ 

Seat height: 440 mm Seat width: 413 mm Seat depth: 435 mm Weight: 6,1 kg

Trolley with handle

 $1100 \times 630 \times 1020 \text{ mm} (L \times W \times H)$ 

Weight: 8 kg