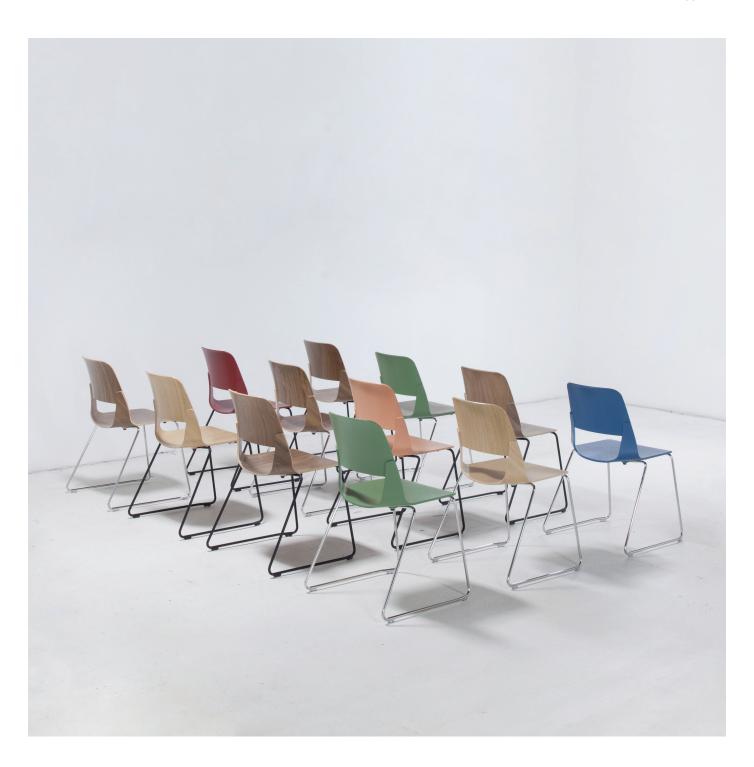

# **FRIGATE**

Stacking chair

Designer **András Kerékgyártó** 

The chair's shell consists of two components: the backrest is made with the aid of 3D—Veneer technology, while the seat pan is produced through conventional moulded plywood process. The backrest, curved in all dimensions, provides an ideal support for the waist, along with its upper part and seat pan where the edges are bent in the opposite direction of the body in order to avoid cutting into the back and the thighs. The combination of old and new technologies enables us to offer an optimal seating comfort as other seats made entirely with 3D—Veneer, while making it available for a much wider audience. The sublime silhouettes counterbalance the sturdy character of FRIGATE which is designed to withstand the course of time. FRIGATE chairs are stackable up to 20 pieces – for that purpose, a trolley with handle is available in order to move them easily.