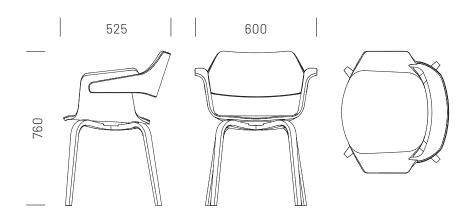

Dimensions: 525 × 600 × 760 mm (L × W × H) Seat height: 450 mm Seat width: 400 mm Seat depth: 425 mm Weight: 6,8 kg