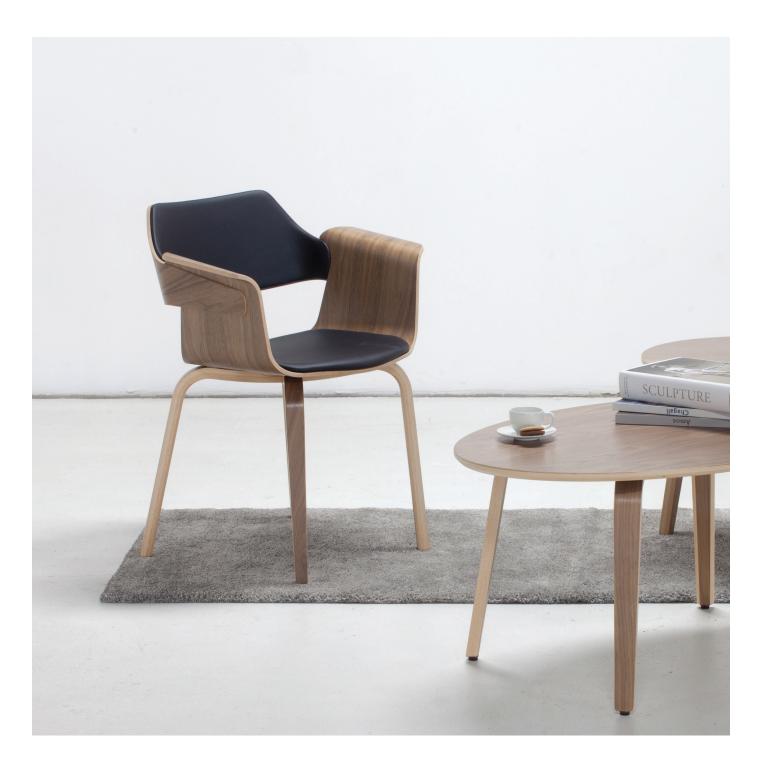

# FLAGSHIP

Armchair

Designer András Kerékgyártó

Year 2016 FLAGSHIP is a new take on the classic genre of armchair. The seat shell embraces gently the body providing sufficient support for the lumbar region, arms can be rested on a delicate lift at a perfect height, and the curved edges on the seat pan as well as on the back follow softly the lines of the thighs and back without cutting into them. The armrest and backrest form an inherent unity with the upholstery which conforms seamlessly to the composition. A wealth of possibilities is at disposal when it comes to stylistic preferences – bases, legs and shells are freely able to be combined as the joints of each parts are compatible with each other.