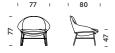

Use: armchair for domestic and public space

**Construction:** steel structure, polyurethane moulded foam – injected; flame retardant in standard **Base**:

- 4 tubular steel legs, powder coated, available in the colours from RAL palette and Comforty Sahara finishing collection, copper, pearl brass and rust powder coatings. See page 5, plastic glides
- 4 pointed starleg, powder coated with swivel with memory function, available in the colours from RAL palette and Comforty Sahara finishing collection, copper, pearl brass and rust powder coatings. See page 5, plastic glides
  - optionally, addidional charge: 4 pointed starleg, powder coated with swivel with memory function, chromium pleated
- 5 pointed starleg, die-cast aluminium, swivel with memory function
  - optionally, additional charge: 5 pointed starleg, die-cast aluminium, swivel with memory function, powder-coated in the colours from RAL palette and Comforty Sahara finishing collection, copper, pearl brass and rust powder coatings. See page 5

Seat, backrest: inner part with integrated cushions: hight resilence foam