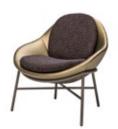

# Armchair cushion – 4 legs powder-coated steel

## Oyster

design Krystian Kowalski

Use: armchair for domestic and public space

**Construction:** steel structure, polyurethane moulded foam – injected; flame retardant in standard **Base:** 

- 4 tubular steel legs, powder coated, available in the colours from RAL palette and Comforty Sahara finishing collection, copper, pearl brass and rust powder coatings. See page 5, plastic glides
- 4 pointed starleg, powder coated with swivel with memory function, available in the colours from RAL palette and Comforty Sahara finishing collection, copper, pearl brass and rust powder coatings. See page 5, plastic glides
  - optionally, addidional charge: 4 pointed starleg, powder coated with swivel with memory function, chromium pleated
- 5 pointed starleg, die-cast aluminium, swivel with memory function
  - optionally, additional charge: 5 pointed starleg, die-cast aluminium, swivel with memory function,
    powder-coated in the colours from RAL palette and Comforty Sahara finishing collection, copper, pearl brass and rust powder coatings. See page 5

Seat, backrest: inner part upholstered with cover: silicone ball