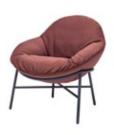

oated with swivel with memory function, chromium pleated
- 5 pointed starleg, die-cast aluminium, swivel with memory function
  - optionally, additional charge: 5 pointed starleg, die-cast aluminium, swivel with memory function,
    powder-coated in the colours from RAL palette and Comforty Sahara finishing collection, copper, pearl brass and rust powder coatings. See page 5

Seat, backrest: inner part upholstered with cover: silicone ball

#### Additional information:

- combination of two types of fabrics for outer and inner part
- combination of leather and textile in the cushion version, inner part relates to the cushions

#### Oyster with cushion is not available in fabrics:

- external part: Kvadrat Highfield, Luxury, Febrik Cross

### Armchair cover - 4 legs, powder-coated steel