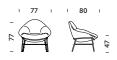

coated with swivel with memory function, chromium pleated
- 5 pointed starleg, die-cast aluminium, swivel with memory function
  - optionally, additional charge: 5 pointed starleg, die-cast aluminium, swivel with memory function,
    powder-coated in the colours from RAL palette and Comforty Sahara finishing collection, copper, pearl brass and rust powder coatings. See page 5

Seat, backrest: inner part upholstered with cover: silicone ball

#### Additional information:

- combination of two types of fabrics for outer and inner part
- combination of leather and textile in the cushion version, inner part relates to the cushions

#### Oyster with cushion is not available in fabrics:

- external part: Kvadrat Highfield, Luxury, Febrik Cross

### Armchair cover - 4 legs, powder-coated steel