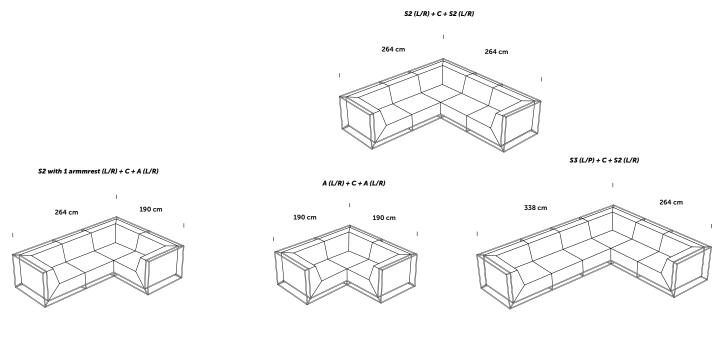

#### Selected arrangements of Floating modules:

# Sofa 3

#### Sofa 3 with one armrest L/R

This module is necessary to build the corner configuration shouldn't be used as standing alonepiece

#### Sofa 2

#### Sofa 2 with one armrest L/R

This module is necessary to build the corner configuration, shouldn't be used as standing alonepiece