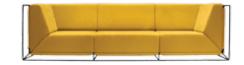

# **Floating**

design Philippe Nigro

Use: sofa for domestic and public space

**Construction:** tubular steel frame with plywood elements, color of the metal frame can be selelcted from RAL sampler and Comforty Sahara finishing collection, copper, pearl brass and rust powder coatings. See page 5

**Seat**: high resilience foam

Backrest: high resilience foam

Base: plastic runners

#### Additional information:

- sofa lenghth is adjustable by additional middle section modules
- combination of different upholstery fabrics and colours available

Seat is not available in fabrics: Mystic, Villa Velvet and leathers

**Highback is not available in fabrics:** Mystic, Kvadrat Canvas 2, Kvadrat Remix 2, Kvadrat Coda 2, Villa Velvet, Kvadrat Harald 3, Febrik Gentle, Febrik Pitch, Febrik Razzle Dazzle, Febrik Gentle, Febrik Sprinkles, Febrik Twill and leathers