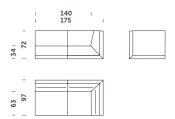

# Armchair with one armrest L/R

This module is necessary to build the corner configuration shouldn't be used as standing alonepiece