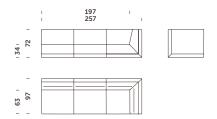

# Sofa 3

#### Sofa 3 with one armrest L/R

This module is necessary to build the corner configuration shouldn't be used as standing alonepiece