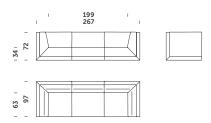

# **Floating**

design Philippe Nigro

Use: sofa for domestic and public space

**Construction:** tubular steel frame with plywood elements, color of the metal frame can be selelcted from RAL sampler and Comforty Sahara finishing collection, copper, pearl brass and rust powder coatings. See page 5

**Seat**: high resilience foam

Backrest: high resilience foam

Base: plastic runners