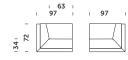

**Backrest**: high resilience foam

Base: plastic runners

# Additional information:

- sofa lenghth is adjustable by additional middle section modules
- combination of different upholstery fabrics and colours available

Seat is not available in fabrics: Mystic, Villa Velvet and leathers

Highback is not available in fabrics: Mystic, Kvadrat Canvas 2, Kvadrat Remix 2, Kvadrat Coda 2, Villa Velvet, Kvadrat Harald 3, Febrik Gentle, Febrik Pitch, Febrik Razzle Dazzle, Febrik Gentle, Febrik Sprinkles, Febrik Twill and leathers





# Armchair with one armrest L/R

This module is necessary to build the corner configuration shouldn't be used as standing alonepiece







### **Corner section**

This module is necessary to build the corner configuration, shouldn't be used as standing alonepiece