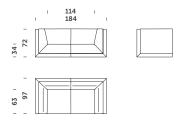

#### Sofa 2

#### Sofa 2 with one armrest L/R

This module is necessary to build the corner configuration, shouldn't be used as standing alonepiece