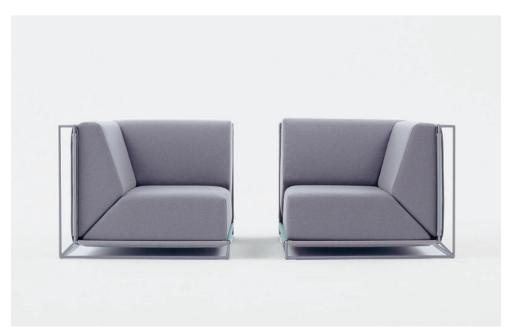

This project demonstrates esthetic values, located outside the structure. Thanks to this, it seems to float.

Thanks to its unique construction, the sofa length can be easily extended, simply by adding the seating modules.

Floating is available in fabrics. The frame can be chromium-plated or powder-coated in the colour range from the RAL sampler.