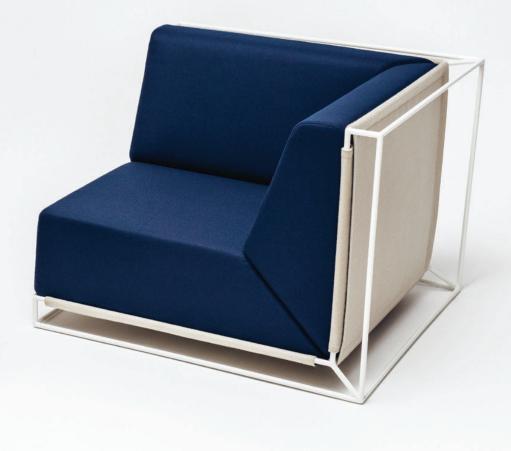

The very clean, simple form is astonishing in its comfort of use. The innovative solution displaying the construction neither denies nor interferes with classic sofa typology. It is an innovation relying not on stylization but on the search for new solutions. There is a fascinating play between the external and internal elements.

This project demonstrates esthetic values, located outside the structure. Thanks to this, it seems to float.

Thanks to its unique construction, the sofa length can be easily extended, simply by adding the seating modules.