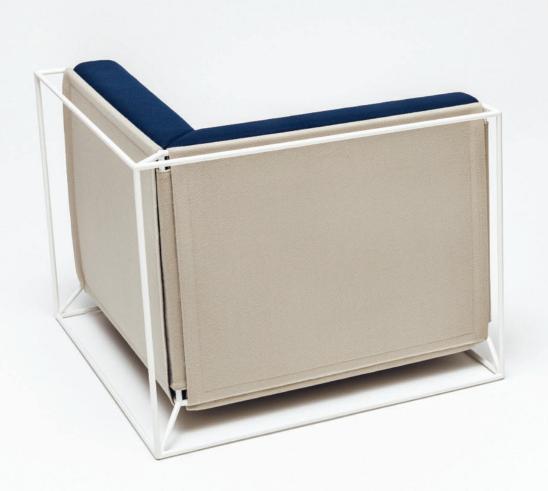

The very clean, simple form is astonishing in its comfort of use. The innovative solution displaying the construction neither denies nor interferes with classic sofa typology. It is an innovation relying not on stylization but on the search for new solutions. There is a fascinating play between the external and internal elements.

This project demonstrates esthetic values, located outside the structure. Thanks to this, it seems to float.

Thanks to its unique construction, the sofa length can be easily extended, simply by adding the seating modules.