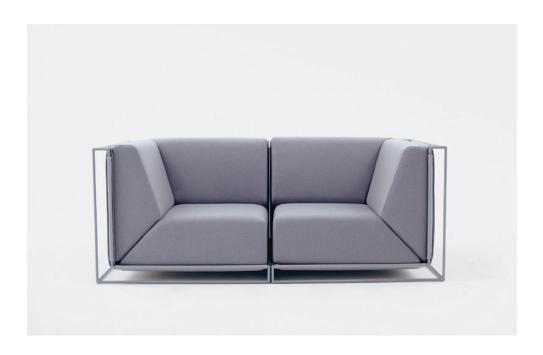

This project demonstrates esthetic values, located outside the structure. Thanks to this, it seems to float.

Thanks to its unique construction, the sofa length can be easily extended, simply by adding the seating modules.

Floating is available in fabrics. The frame can be chromium-plated or powder-coated in the colour range from the RAL sampler.