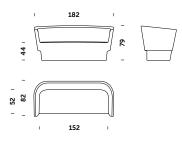

### Czesław

design Tomek Rygalik

Use: sofa and armchair for domestic and public space

Construction: frame of hardwood, furniture wood board with elements of plywood

**Seat**: high resilience foam **Backrest**: high resilience foam

Base: plastic runners

#### Additional information:

- colour selection for stiching available
- colour selection for sitting cushion available
- loose soft seat pad added for armchair in standard

Czesław is not available in fabrics: Kvadrat Foss, Villa Velvet, Kvadrat Harald 3, Febrik Pltch, Febrik Beans, Febrik Cross, Febrik Mosaic.



# Sofa 2



# **Armchair**



#### Finishing