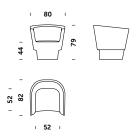

### Czesław

design Tomek Rygalik

Use: sofa and armchair for domestic and public space

Construction: frame of hardwood, furniture wood board with elements of plywood

**Seat**: high resilience foam **Backrest**: high resilience foam

Base: plastic runners

#### Additional information:

- colour selection for stiching available
- colour selection for sitting cushion available
- loose soft seat pad added for armchair in standard

Czesław is not available in fabrics: Kvadrat Foss, Villa Velvet, Kvadrat Harald 3, Febrik Pltch, Febrik Beans, Febrik Cross, Febrik Mosaic.



# Sofa 2



# **Armchair**



#### Finishing